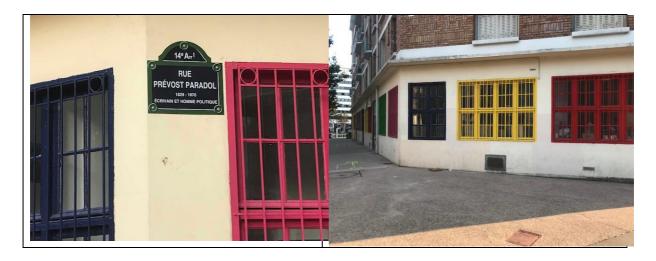

## **Important notes:**

- On Saturdays and Sundays, there is a flea market which can make finding and accessing the gate of the gym a bit difficult.
- Be careful, Google Map will bring you at the entrance of Lycée Francois Villon, 60 m west from the gym access.
- Access to the dance hall (gym) is via the small green gate (left), next to a big red gate (right).
- The address is "16 bis, Avenue Marc Sangnier, 75014 Paris".
- Those gates are opposite rue Prevost Paradol (see pictures 2 and 3).

Picture 1: Entrance gate to the gym

Pictures 2 and 3: view of rue Prevost Paradol, opposite the entrance gate

Picture 4: top view of the Lycée Francois Villon complex