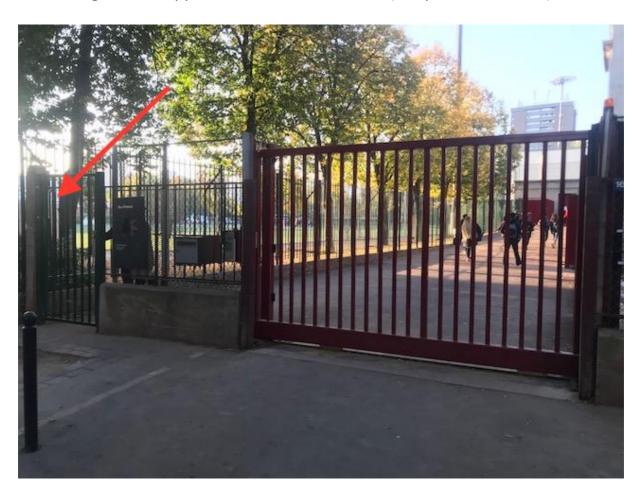

## **Important notes:**

- On Saturdays and Sundays, there is a flea market which can make finding and accessing the gate of the gym a bit difficult.
- Be careful, Google Map will bring you at the entrance of Lycée Francois Villon, 60 m west from the gym access.
- Access to the dance hall (gym) is via the small green gate (left), next to a big red gate (right).
- The address is "16 bis, Avenue Marc Sangnier, 75014 Paris".
- Those gates are opposite rue Prevost Paradol (see pictures 2 and 3).

Picture 1: Entrance gate to the gym

Pictures 2 and 3: view of rue Prevost Paradol, opposite the entrance gate

Picture 4: top view of the Lycée Francois Villon complex