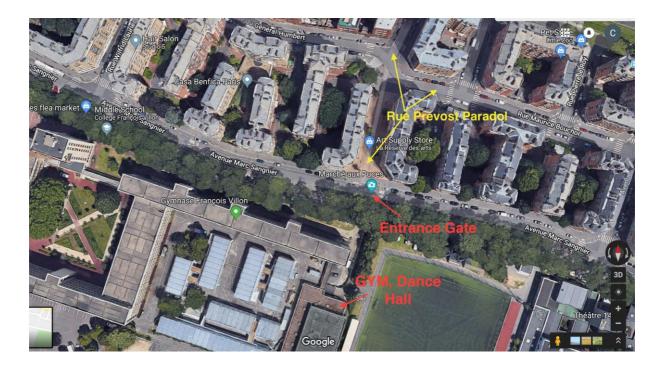

## **Important notes:**

- On Saturdays and Sundays, there is a flea market which can make finding and accessing the gate of the gym a bit difficult.
- Be careful, Google Map will bring you at the entrance of Lycée Francois Villon, 60 m west from the gym access.
- Access to the dance hall (gym) is via the small green gate (left), next to a big red gate (right).
- The address is "16 bis, Avenue Marc Sangnier, 75014 Paris".
- Those gates are opposite rue Prevost Paradol (see pictures 2 and 3).

Picture 1: Entrance gate to the gym

Pictures 2 and 3: view of rue Prevost Paradol, opposite the entrance gate

Picture 4: top view of the Lycée Francois Villon complex